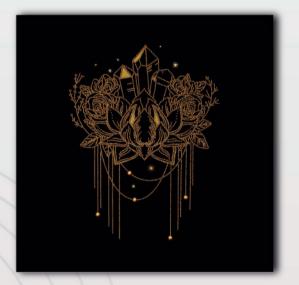

55036 **Golden lotus** (40x40 cm) **(19)** Hard

55016 Color Peacocks (50x57 cm) ( Expert)

55021 Glitter Tree. Black Edit (30x30 cm) (J) Medium

55025 Glitter Tree White E dit (32x39 cm) (J) Medium

55028 Ballerina in Gold (39x54,5 cm) () Medium