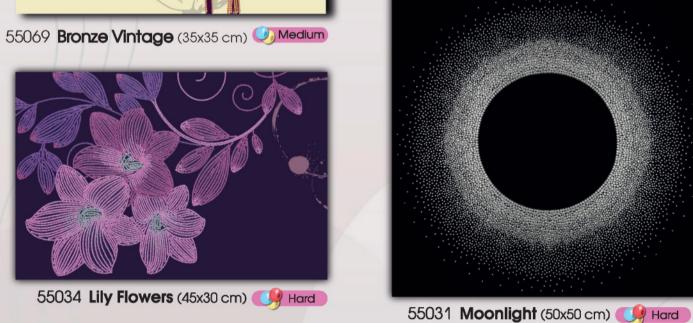

# Abstract Series

55014 Line Fishes (40x30 cm) Medlum

55030 Rainbow Cloud (44x29 cm) (14) Hard

55046 Neon Butterflies (30x40 cm) **Easy** 

55008 Neon Fashion (24x40 cm) **Easy** 

55039 Woman In Silver (40x40 cm) (J) Medium

55036 **Golden lotus** (40x40 cm) **(19)** Hard

55016 Color Peacocks (50x57 cm) ( Expert)

55021 Glitter Tree. Black Edit (30x30 cm) (J) Medium

55025 Glitter Tree White E dit (32x39 cm) (J) Medium

55028 Ballerina in Gold (39x54,5 cm) () Medium