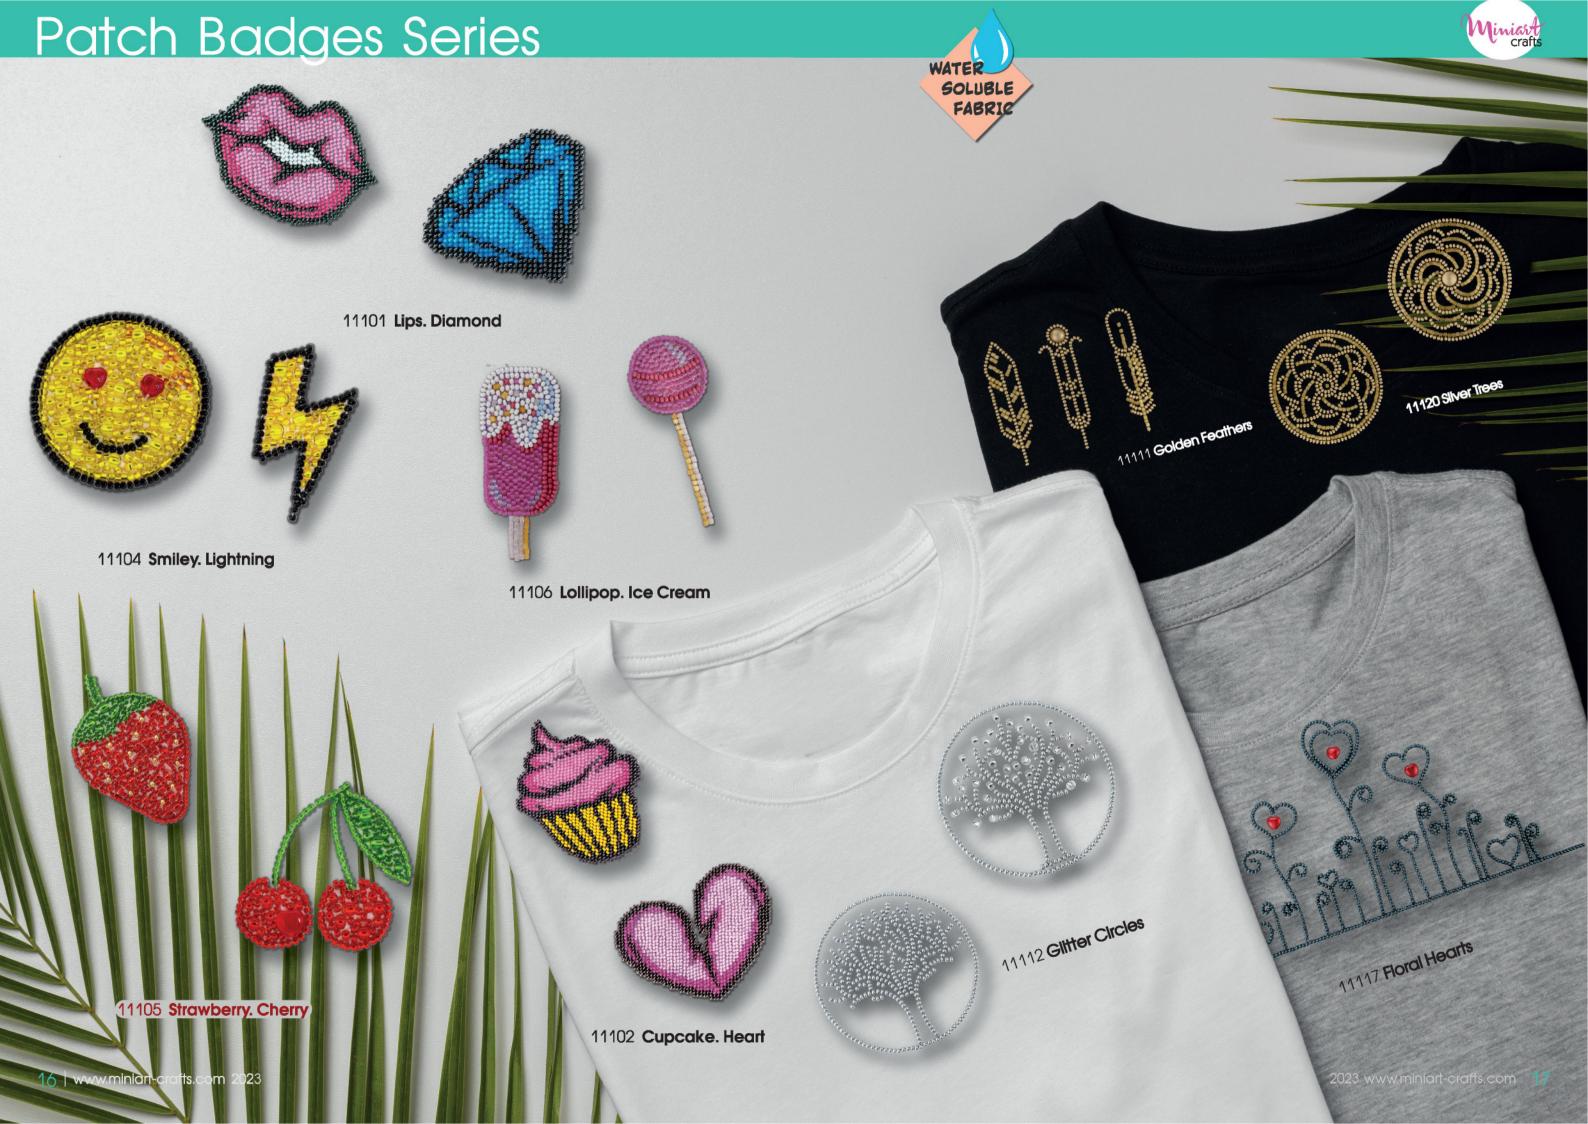

# Embroidery kit contains:

- Beads
- Fabric with printed pattern-scheme
- Needle
- Thread
- Instruction

Winiart

44424 Heart Twlg (12x12 cm)

44416 Unlcorn (12x12 cm)

44422 Magic Tree (12x12 cm)

44423 Magle golden Tree (12x12 cm)

Scarabaeus (12x12 cm)

44412 Watermelon (12x12 cm)

44415 Ralnbow (12x12 cm)

44425 Rome (13x12 cm)

44429 **Princess flower** (12x12 cm)

44421 **Lovely Flower** (12x12 cm)

44405 **Blue Cactus** (12x12 cm)

44426 **Parls** (11x13 cm)

44427 London (13x13 cm)

44428 Berlin (11x13 cm)

KIT INCLUDES:

FABRIC BEADS THREAD NEEDLE FRAME- HOOP 2 IN 1

OPTION #2 USE AS A FRAME

(COMMING IN: 2023)

88804 **Japaneese flowers** (13,5x17,5)

COMMING IN: 2023)

88806 **Butterfly** (13,5x17,5)