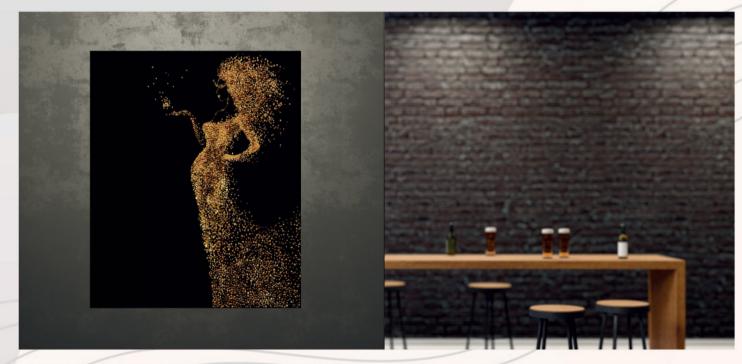

55036 **Golden lotus** (40x40 cm) **(19)** Hard

55016 Color Peacocks (50x57 cm) ( Expert)

55021 Glitter Tree. Black Edit (30x30 cm) (J) Medium

55025 Glitter Tree White E dit (32x39 cm) (J) Medium

55028 Ballerina in Gold (39x54,5 cm) () Medium