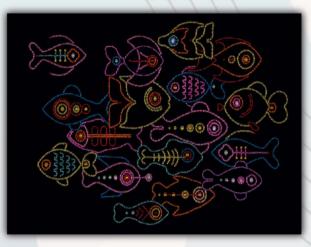

# Abstract Series

55014 Line Fishes (40x30 cm) Medlum

55030 Rainbow Cloud (44x29 cm) (14) Hard

55046 Neon Butterflies (30x40 cm) **Easy** 

55008 Neon Fashion (24x40 cm) **Easy** 

55039 Woman In Silver (40x40 cm) (J) Medium