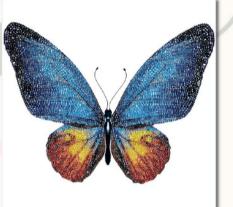

11003 Tulips Bouquet (44x29cm) Medium

11016 Green Butterfly (40x40 cm) (J) Medium

11024 Poppy Flowers and Wlld Roses (40x40 cm) Hard

11027 **Yellow Bouquet** (40x40 cm) ( Hard

11017 **Blue Butterfly** (40x40 cm) () Medium