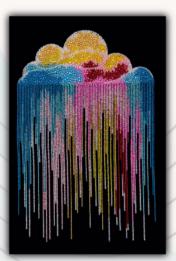

# Abstract Series

55014 Line Fishes (40x30 cm) Medlum

55030 Rainbow Cloud (44x29 cm) (14) Hard

55046 Neon Butterflies (30x40 cm) **Easy** 

55008 Neon Fashion (24x40 cm) **Easy** 

55039 Woman In Silver (40x40 cm) (J) Medium