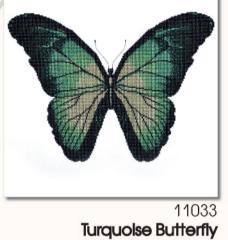

11003 Tulips Bouquet (44x29cm) Medium

11016 Green Butterfly (40x40 cm) (J) Medium

11024 Poppy Flowers and Wlld Roses (40x40 cm) Hard

11027 **Yellow Bouquet** (40x40 cm) ( Hard

11017 **Blue Butterfly** (40x40 cm) () Medium