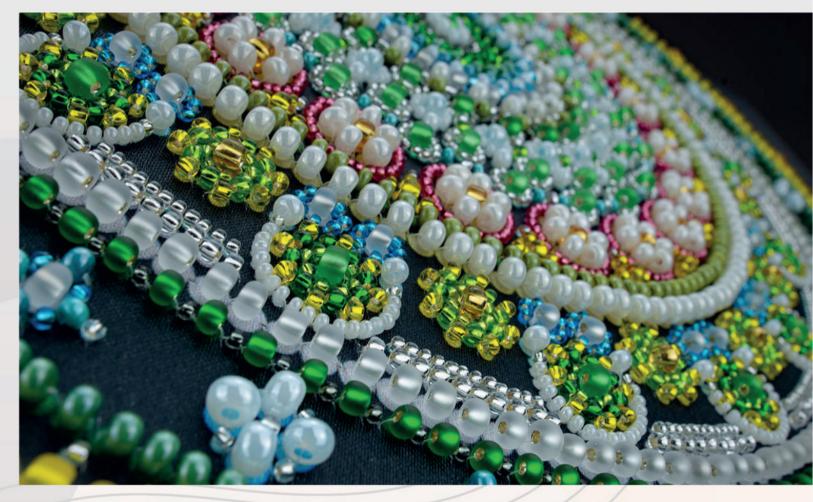

# Embroidery kit contains:

- Beads
- Fabric with printed pattern-scheme
- Needle
- Thread
- Instruction

Winiart

44424 Heart Twlg (12x12 cm)

44416 Unlcorn (12x12 cm)

44422 Magic Tree (12x12 cm)

44423 Magle golden Tree (12x12 cm)