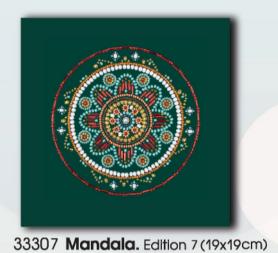

### Mandala Series

Medium

33303 **Mandala**. Edition 3 (30x30 cm) (J) Medium

33302 **Mandala.** Edition 2 (30x30 cm) (J) Medium