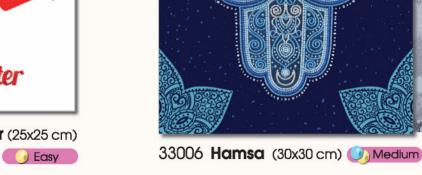

### Mandala Series

Medium

33303 **Mandala**. Edition 3 (30x30 cm) (J) Medium

33302 **Mandala.** Edition 2 (30x30 cm) (J) Medium