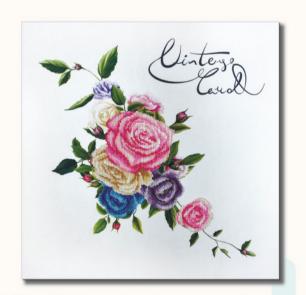

#### Nature Series

(40x40 cm)

Hard

11038 Rose Drawing (40x40 cm) 11006 Pink Orchids Triptych (25x30 cm, 20x30 cm, 20x30 cm)

Medium

11004 **Red Rose** (63x20 cm) (2) Expert

11030 Vintage Card (40x40 cm) Medium