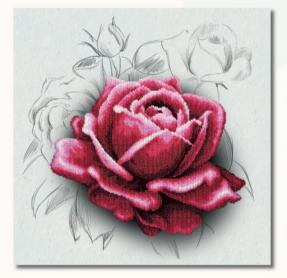

#### Nature Series

(40x40 cm)

Hard

11038 Rose Drawing (40x40 cm) 11006 Pink Orchids Triptych (25x30 cm, 20x30 cm, 20x30 cm)

Medium

11004 **Red Rose** (63x20 cm) (2) Expert

11030 Vintage Card (40x40 cm) Medium