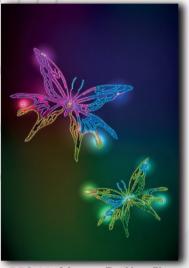

# Abstract Series

55014 Line Fishes (40x30 cm) Medlum

55030 Rainbow Cloud (44x29 cm) (14) Hard

55046 Neon Butterflies (30x40 cm) **Easy** 

55008 Neon Fashion (24x40 cm) **Easy** 

55039 Woman In Silver (40x40 cm) (J) Medium