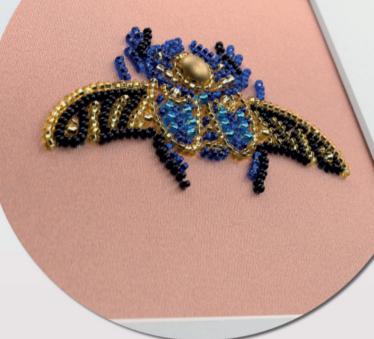

Scarabaeus (12x12 cm)

44412 Watermelon (12x12 cm)

44415 Ralnbow (12x12 cm)

44425 Rome (13x12 cm)

44429 **Princess flower** (12x12 cm)

44421 **Lovely Flower** (12x12 cm)

44405 **Blue Cactus** (12x12 cm)

44426 **Parls** (11x13 cm)