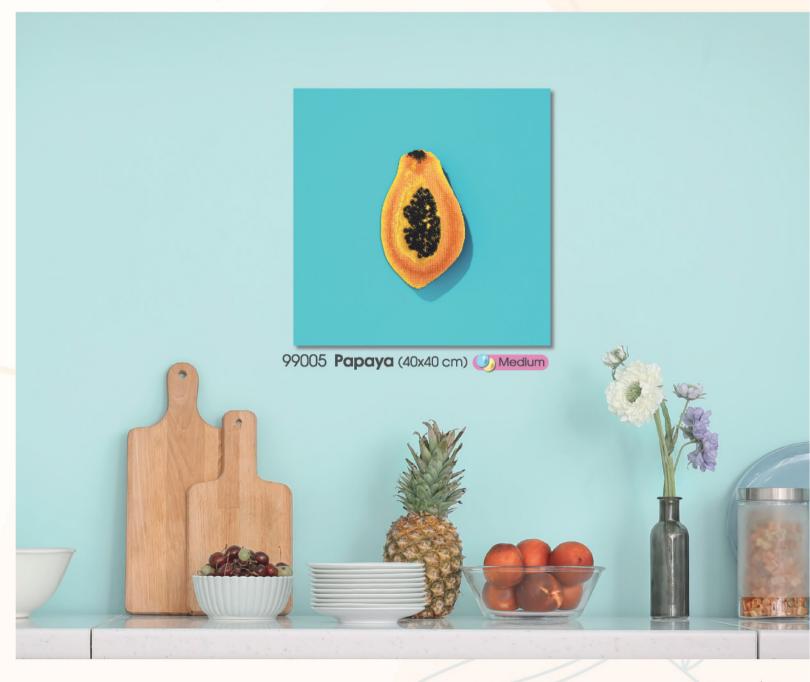

# Embroidery kit contains:

- Beads
- Fabric with printed pattern-scheme
- Needle
- Thread
- Instruction





Winiart









44424 Heart Twlg (12x12 cm)



44416 Unlcorn (12x12 cm)



44422 Magic Tree (12x12 cm)



44423 Magle golden Tree (12x12 cm)





Scarabaeus (12x12 cm)



44412 Watermelon (12x12 cm)



44415 Ralnbow (12x12 cm)



44425 Rome (13x12 cm)



44429 **Princess flower** (12x12 cm)



44421 **Lovely Flower** (12x12 cm)



44405 **Blue Cactus** (12x12 cm)



44426 **Parls** (11x13 cm)



44427 London (13x13 cm)



44428 Berlin (11x13 cm)



KIT INCLUDES:

FABRIC BEADS THREAD NEEDLE FRAME- HOOP 2 IN 1







OPTION #2 USE AS A FRAME

(COMMING IN: 2023)



88804 **Japaneese flowers** (13,5x17,5)

COMMING IN: 2023)



88806 **Butterfly** (13,5x17,5)









#### Nature Series



(40x40 cm)









Hard

11038 Rose Drawing (40x40 cm) 11006 Pink Orchids Triptych (25x30 cm, 20x30 cm, 20x30 cm)

Medium



11004 **Red Rose** (63x20 cm) (2) Expert





11030 Vintage Card (40x40 cm) Medium



11003 Tulips Bouquet (44x29cm) Medium



11016 Green Butterfly (40x40 cm) (J) Medium



11024 Poppy Flowers and Wlld Roses (40x40 cm) Hard



11027 **Yellow Bouquet** (40x40 cm) ( Hard



11017 **Blue Butterfly** (40x40 cm) () Medium





11025 Pastel Blue Bouquets (40x40 cm) Hard



11026 Poppy Flowers (40x40 cm) Expert |



11002 Blue Orchid (30x30 cm) (J) Medlum



11014 Floral Butterflles (40x40 cm)

(J) Medium

#### **Urban Series**











66005 **City** (50x33 cm) **Medium** 

## Christmas Series

#### Space Series









#### Life Series





33