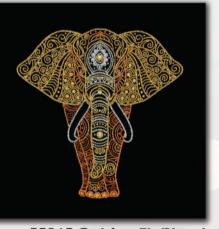

55035 **Sparkling Star** (25x25 cm) **()** Easy

55017 Golden Butterfly (40x40 cm) Hard

(40x40 cm) (J) Medium

55015 Golden ElePhant 55061 Glitter Butterfly (30x30 cm)

55012 Lady in Gold (32x39 cm) Medium